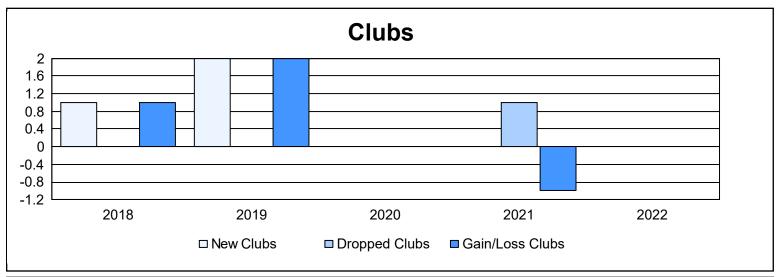

District 129 As of June 2022 Cumulative

| Year      | New<br>Clubs | Dropped<br>Clubs | Gain/<br>Loss<br>Clubs | New<br>Members | Charter<br>Members | Reinstate<br>Members | Transfer<br>Members | Total<br>Member<br>Added | Total<br>Members<br>Dropped | Gain/<br>Loss<br>Members |
|-----------|--------------|------------------|------------------------|----------------|--------------------|----------------------|---------------------|--------------------------|-----------------------------|--------------------------|
| 2017-2018 | 1            | 0                | 1                      | 82             | 32                 | 0                    | 1                   | 115                      | 94                          | 21                       |
| 2018-2019 | 2            | 0                | 2                      | 70             | 46                 | 1                    | 2                   | 119                      | 135                         | -16                      |
| 2019-2020 | 0            | 0                | 0                      | 59             | 4                  | 0                    | 2                   | 65                       | 93                          | -28                      |
| 2020-2021 | 0            | 1                | -1                     | 55             | 1                  | 0                    | 6                   | 62                       | 72                          | -10                      |
| 2021-2022 | 0            | 0                | 0                      | 59             | 0                  | 0                    | 0                   | 59                       | 76                          | -17                      |
| Average   | 1            | 0                | 0                      | 65             | 17                 | 0                    | 2                   | 84                       | 94                          | -10                      |