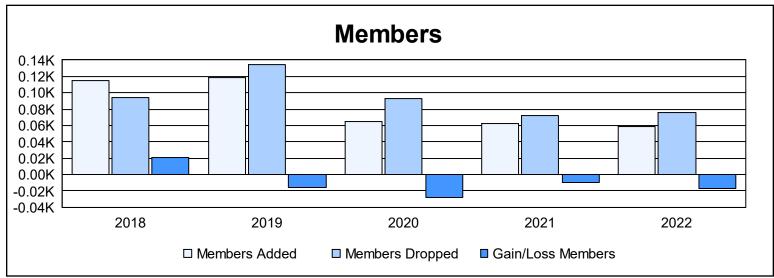

District 129 As of June 2022 Cumulative

| Year      | New<br>Clubs | Dropped<br>Clubs | Gain/<br>Loss<br>Clubs | New<br>Members | Charter<br>Members | Reinstate<br>Members | Transfer<br>Members | Total<br>Member<br>Added | Total<br>Members<br>Dropped | Gain/<br>Loss<br>Members |
|-----------|--------------|------------------|------------------------|----------------|--------------------|----------------------|---------------------|--------------------------|-----------------------------|--------------------------|
| 2017-2018 | 1            | 0                | 1                      | 82             | 32                 | 0                    | 1                   | 115                      | 94                          | 21                       |
| 2018-2019 | 2            | 0                | 2                      | 70             | 46                 | 1                    | 2                   | 119                      | 135                         | -16                      |
| 2019-2020 | 0            | 0                | 0                      | 59             | 4                  | 0                    | 2                   | 65                       | 93                          | -28                      |
| 2020-2021 | 0            | 1                | -1                     | 55             | 1                  | 0                    | 6                   | 62                       | 72                          | -10                      |
| 2021-2022 | 0            | 0                | 0                      | 59             | 0                  | 0                    | 0                   | 59                       | 76                          | -17                      |
| Average   | 1            | 0                | 0                      | 65             | 17                 | 0                    | 2                   | 84                       | 94                          | -10                      |